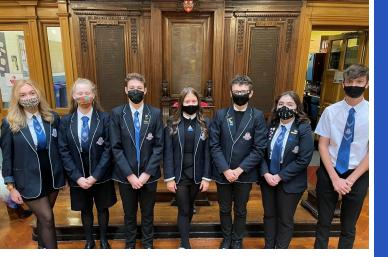

### Our uniform is:

- Navy blue blazer with school badge
- Black V-necked pullover or Vnecked sweatshirt with school badge
- White blouse or shirt
- School tie
- Black skirt
- Black tailored trousers
- Black shoes

## **Wearing our School Uniform**

We believe wearing uniform promotes our school identity and gives pupils a sense of belonging to our school community.

It is important because it:

- indicates a sense of pride in the school and helps pupils to form positive attitudes to the school and their school work
- protects children from the harmful effects of social distinction and competitive dressing
- promotes the school's identity in their community, with our immediate neighbours, local business and industry
- assists staff in the task of supervising pupils and keeping unwelcome visitors out of the school
- prepares pupils for the work place by ensuring they appreciate the importance of looking smart and adhering to a dress code