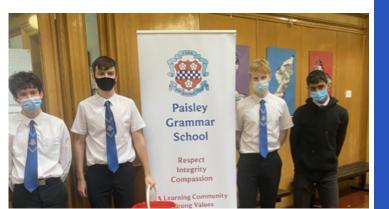

### Our uniform is:

- Navy blue blazer with school badge
- Black V-necked pullover or Vnecked sweatshirt with school badge
- White blouse or shirt
- School tie
- Black skirt
- Black tailored trousers
- Black shoes

## **Wearing our School Uniform**

We believe wearing uniform promotes our school identity and gives pupils a sense of belonging to our school community.

It is important because it:

- indicates a sense of pride in the school and helps pupils to form positive attitudes to the school and their school work
- protects children from the harmful effects of social distinction and competitive dressing
- promotes the school's identity in their community, with our immediate neighbours, local business and industry
- assists staff in the task of supervising pupils and keeping unwelcome visitors out of the school
- prepares pupils for the work place by ensuring they appreciate the importance of looking smart and adhering to a dress code